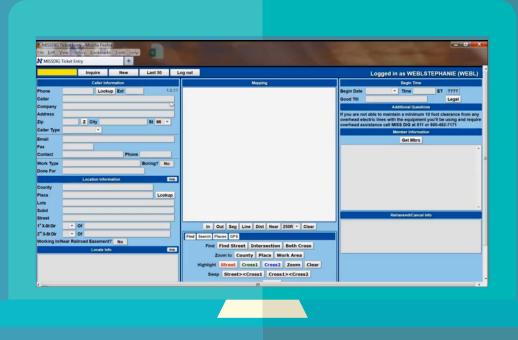

## Remote Ticket Entry

## What is RTE?

Remote Ticket Entry, or RTE, is a FREE program offered by MISS DIG 8II to excavators who place a wide variety of locate requests that may or may not be confined to a single address.

The RTE Program allows you to input your locate info, map the work location, and then immediately receive a ticket number. You will no longer have to wait on hold or be limited to a certain amount of tickets per call.